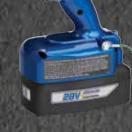

Pump section without tip, drive module or cup

Spray-N-Throw Lids (25 pack) Twist-N-Seal Plugs (6 pack)

Filter - 30 Mesh (10 pack)

28V Lithium-Ion Power Pack Battery 28V Power Pack Battery Charger, 120 vac

**Battery and Charger** 

XForce HD Warranty

Spray-N-Throw Lids and Liners (25 of each)

Call today for product information or to request a demonstration.

800.690.2894 or visit us at www.graco.com

**HEAVY-DUTY CORDLESS AIRLESS SPRAYER** 

Part Number: 16N654

Max PSI: 4000 (276 bar)

Performance: .009 -.025 Tips

Material Cup: 44 oz (1.3 liter)

(2) 28V High Power Lithium-Ion Power Packs