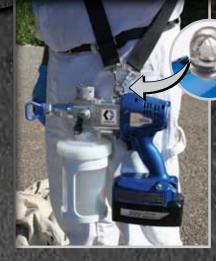

## **Carry Strap** with 360° **ProSwivel**

- Allows for easy carrying from job
- Balanced design

- Built-in protection system continually monitors sprayer operation
- Dual LED indicators provide instant feedback while spraying
- Automatically shuts sprayer off to protect from thermal overload or excessive pressure

## **FastClean™ Design**

Standard RAC X™

SwitchTip and Guard

Accepts standard Graco RAC®

tips, guards and extensions

EasyOut<sup>™</sup> Tip Filter keeps you

Allows you to stage multiple cups for larger jobs

Protects from contamination and spills

spraying with less tip plugs

Twist-N-Seal Plug

Allows cleanup in seconds – using only ounces of solvent!

minimizing spills

Spray-N-Throw™ Cup System

virtually eliminates cleanup