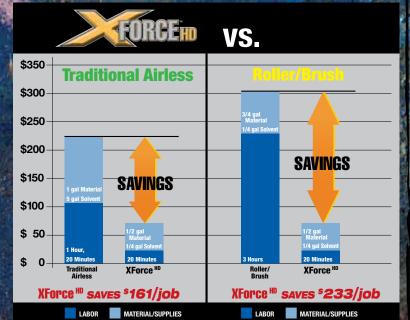

# How much will **YOU** save?

With the capability to quickly deliver a highly desired, one-coat airless finish, the XForce HD eliminates the need for multiple coats often required with messy brushes and rollers. This powerful handheld sprayer also eliminates the need to wet larger airless equipment just to spray small areas. It is the *fastest* way to complete small jobs and touch-up. Jobs that used to take hours to complete can now be completed in minutes – saving time, money and material.

EXAMPLE OF A TYPICAL 250 SQ. FT. TOUCH-UP JOB

|   |                     | THE RESERVE OF THE PARTY OF THE |                        |              |
|---|---------------------|--------------------------------------------------------------------------------------------------------------------------------------------------------------------------------------------------------------------------------------------------------------------------------------------------------------------------------------------------------------------------------------------------------------------------------------------------------------------------------------------------------------------------------------------------------------------------------------------------------------------------------------------------------------------------------------------------------------------------------------------------------------------------------------------------------------------------------------------------------------------------------------------------------------------------------------------------------------------------------------------------------------------------------------------------------------------------------------------------------------------------------------------------------------------------------------------------------------------------------------------------------------------------------------------------------------------------------------------------------------------------------------------------------------------------------------------------------------------------------------------------------------------------------------------------------------------------------------------------------------------------------------------------------------------------------------------------------------------------------------------------------------------------------------------------------------------------------------------------------------------------------------------------------------------------------------------------------------------------------------------------------------------------------------------------------------------------------------------------------------------------------|------------------------|--------------|
|   | JOB COST DATA       | XForce HD                                                                                                                                                                                                                                                                                                                                                                                                                                                                                                                                                                                                                                                                                                                                                                                                                                                                                                                                                                                                                                                                                                                                                                                                                                                                                                                                                                                                                                                                                                                                                                                                                                                                                                                                                                                                                                                                                                                                                                                                                                                                                                                      | Traditional<br>Airless | Roller/Brush |
| g | Labor at \$80/hr    | \$27.00                                                                                                                                                                                                                                                                                                                                                                                                                                                                                                                                                                                                                                                                                                                                                                                                                                                                                                                                                                                                                                                                                                                                                                                                                                                                                                                                                                                                                                                                                                                                                                                                                                                                                                                                                                                                                                                                                                                                                                                                                                                                                                                        | \$106.00               | \$240.00     |
|   | Coating at \$80/gal | \$40.00                                                                                                                                                                                                                                                                                                                                                                                                                                                                                                                                                                                                                                                                                                                                                                                                                                                                                                                                                                                                                                                                                                                                                                                                                                                                                                                                                                                                                                                                                                                                                                                                                                                                                                                                                                                                                                                                                                                                                                                                                                                                                                                        | \$80.00                | \$60.00      |
| 9 | Solvent at \$10/gal | \$2.00                                                                                                                                                                                                                                                                                                                                                                                                                                                                                                                                                                                                                                                                                                                                                                                                                                                                                                                                                                                                                                                                                                                                                                                                                                                                                                                                                                                                                                                                                                                                                                                                                                                                                                                                                                                                                                                                                                                                                                                                                                                                                                                         | \$50.00                | \$2.00       |
|   | Sundries            | \$6.00                                                                                                                                                                                                                                                                                                                                                                                                                                                                                                                                                                                                                                                                                                                                                                                                                                                                                                                                                                                                                                                                                                                                                                                                                                                                                                                                                                                                                                                                                                                                                                                                                                                                                                                                                                                                                                                                                                                                                                                                                                                                                                                         | \$0                    | \$6.00       |
| ١ | TOTAL               | \$75.00                                                                                                                                                                                                                                                                                                                                                                                                                                                                                                                                                                                                                                                                                                                                                                                                                                                                                                                                                                                                                                                                                                                                                                                                                                                                                                                                                                                                                                                                                                                                                                                                                                                                                                                                                                                                                                                                                                                                                                                                                                                                                                                        | \$236.00               | \$308.00     |