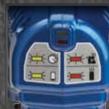

## **Carry Strap** with 360° **ProSwivel**

- Allows for easy carrying from job
- Balanced design

- Built-in protection system continually monitors sprayer operation
- Dual LED indicators provide instant feedback while spraying
- Automatically shuts sprayer off to protect from thermal overload or excessive pressure